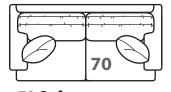

#### **Step 1: Select items**

-10 Bungalow Sofa Outside: 82W Inside: 64W COM: U

-20 Sofa -29 Queen Sleeper
Outside: 88W Outside: 87W
Inside: 70W Inside: 69W
COM: V

-**70 Sofa**Outside: 76W Inside: 58W
COM: T