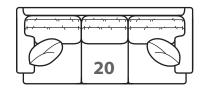

-40 Loveseat
Outside: 64W Inside: 46W
COM: O

-50 Chair -56 Swivel Chair (Skirted Base Only) COM: L

-55 Ottoman Outside: 17H 20D 26W COM: D

-54 Chaise Outside: 67D 38W Inside: 49D 21W COM: O

-28 Wedge Sofa
Outside: 103W
Inside: 68W
COM: W
Wall Depth: 47"