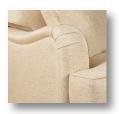

## **Step 3: Select arm**

**English Arm** Reduces outside width by 2" per arm

Modern Track Arm Reduces outside width by 3" per arm

Padded Track Arm Reduces outside width by 2" per arm

**Panel Arm** 

**Pleated Arm** 

Sock Arm

**Track Arm**Reduces outside width
by 3" per arm