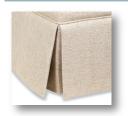

#### **Step 2: Select base**

(A) Skirted Base

(E) Tapered Leg

(F) Turned Leg

| Scale: 1/4" = 1' All dimensions listed are approximate. |               |              |                                                              | 2041 Series |              |
|---------------------------------------------------------|---------------|--------------|--------------------------------------------------------------|-------------|--------------|
| Overall Height                                          | Overall Depth | Inside Depth | Arm Height                                                   | Seat Height | Seat Cushion |
| 37                                                      | 38            | 20           | 25                                                           | 19          | HR           |
| Standard: Loose Pillow Back / 19" Throw Pillows         |               |              | Number of standard throw pillows represented in illustration |             |              |