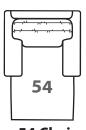

-40 Loveseat
Outside: 64W Inside: 46W
COM: O

-50 Chair -56 Swivel Chair (Skirted Base Only) COM: L

-55 Ottoman Outside: 17H 20D 26W COM: D

-54 Chaise Outside: 67D 38W Inside: 49D 21W COM: O

-28 Wedge Sofa
Outside: 103W
Inside: 68W
COM: W
Wall Depth: 47"