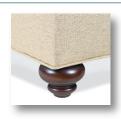

#### **Step 2: Select base**

(A) Skirted Base

(E) Tapered Leg

(F) Turned Leg

| Scale: 1/4" = 1' All dimensions listed are approximate. |               |              |                                                              | 2041 Series |              |
|---------------------------------------------------------|---------------|--------------|--------------------------------------------------------------|-------------|--------------|
| Overall Height                                          | Overall Depth | Inside Depth | Arm Height                                                   | Seat Height | Seat Cushion |
| 37                                                      | 38            | 20           | 25                                                           | 19          | HR           |
| Standard: Loose Pillow Back / 19" Throw Pillows         |               |              | Number of standard throw pillows represented in illustration |             |              |