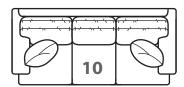

#### **Step 1: Select items**

-10 Bungalow Sofa Outside: 82W Inside: 64W COM: U

-20 Sofa -29 Queen Sleeper
Outside: 88W Outside: 87W
Inside: 70W Inside: 69W
COM: V

-**70 Sofa**Outside: 76W Inside: 58W
COM: T