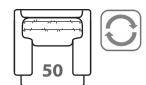

-40 Loveseat
Outside: 64W Inside: 46W
COM: O

-50 Chair -56 Swivel Chair (Skirted Base Only) COM: L

-55 Ottoman Outside: 17H 20D 26W COM: D

-54 Chaise Outside: 67D 38W Inside: 49D 21W COM: O

-28 Wedge Sofa
Outside: 103W
Inside: 68W
COM: W
Wall Depth: 47"