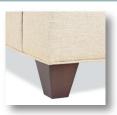

#### **Step 2: Select base**

(A) Skirted Base

(E) Tapered Leg

(F) Turned Leg

| Scale: 1/4" = 1' All dimensions listed are approximate. |               |              |                                                              | 2041 Series |              |
|---------------------------------------------------------|---------------|--------------|--------------------------------------------------------------|-------------|--------------|
| Overall Height                                          | Overall Depth | Inside Depth | Arm Height                                                   | Seat Height | Seat Cushion |
| 37                                                      | 38            | 20           | 25                                                           | 19          | HR           |
| Standard: Loose Pillow Back / 19" Throw Pillows         |               |              | Number of standard throw pillows represented in illustration |             |              |