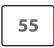

-40 Loveseat
Outside: 64W Inside: 46W
COM: O

-50 Chair -56 Swivel Chair (Skirted Base Only) COM: L

-55 Ottoman Outside: 17H 20D 26W COM: D

-54 Chaise Outside: 67D 38W Inside: 49D 21W COM: O

-28 Wedge Sofa
Outside: 103W
Inside: 68W
COM: W
Wall Depth: 47"