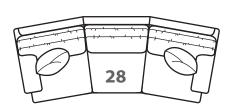

-40 Loveseat
Outside: 64W Inside: 46W
COM: O

-50 Chair -56 Swivel Chair (Skirted Base Only) COM: L

-55 Ottoman Outside: 17H 20D 26W COM: D

-54 Chaise Outside: 67D 38W Inside: 49D 21W COM: O

-28 Wedge Sofa
Outside: 103W
Inside: 68W
COM: W
Wall Depth: 47"