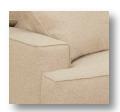

## **Step 3: Select arm**

**English Arm** Reduces outside width by 2" per arm

Modern Track Arm Reduces outside width by 3" per arm

Padded Track Arm Reduces outside width by 2" per arm

**Panel Arm** 

**Pleated Arm** 