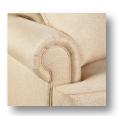

#### **Step 2: Select base**

(A) Skirted Base

(E) Tapered Leg

(F) Turned Leg

| Scale: 1/4" = 1' All dimensions listed are approximate. |               |              |                                                              | 2041 Series |              |
|---------------------------------------------------------|---------------|--------------|--------------------------------------------------------------|-------------|--------------|
| Overall Height                                          | Overall Depth | Inside Depth | Arm Height                                                   | Seat Height | Seat Cushion |
| 37                                                      | 38            | 20           | 25                                                           | 19          | HR           |
| Standard: Loose Pillow Back / 19" Throw Pillows         |               |              | Number of standard throw pillows represented in illustration |             |              |