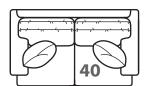

-40 Loveseat
Outside: 64W Inside: 46W
COM: O

-50 Chair -56 Swivel Chair (Skirted Base Only) COM: L

-55 Ottoman Outside: 17H 20D 26W COM: D

-54 Chaise Outside: 67D 38W Inside: 49D 21W COM: O

-28 Wedge Sofa
Outside: 103W
Inside: 68W
COM: W
Wall Depth: 47"