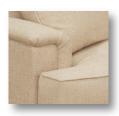

## **Step 3: Select arm**

**English Arm** Reduces outside width by 2" per arm

Modern Track Arm Reduces outside width by 3" per arm

Padded Track Arm Reduces outside width by 2" per arm

**Panel Arm** 

**Pleated Arm** 