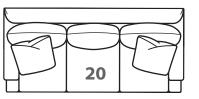

# **Step 1: Select items**

-10 Sofa Outside: 84W Inside: 69W COM: T

-20 Sofa Outside: 90W Inside: 75W COM: V

-40 Loveseat Outside: 61W Inside: 46W COM: P

#### -70 Sofa

Outside: 84W Inside: 69W COM: T

-56 Swivel Chair (Skirted Base Only)

-55 Ottoman Outside: 18.5H 23D 32W COM: E

-50 Chair Outside: 38W Inside: 23W COM: K

2051-20 Sofa shown with (E) Tapered Leg, Sock Arm, Bed Pillow Back