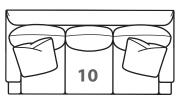

# **Step 1: Select items**

-10 Sofa Outside: 84W Inside: 69W COM: T

-20 Sofa Outside: 90W Inside: 75W COM: V

-40 Loveseat Outside: 61W Inside: 46W COM: P