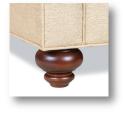

| 26                                                           | 19          | HR           |
| Standard: Loose Pillow Back / 19" Throw Pillows                                                                                                                                                  |               |              | Number of standard throw pillows represented in illustration |             |              |
| Width measurements based on widest arm style, the Panel/Sock Arm. Overall width is reduced with this arm option: Sloped Arm -3" per arm. Seating area dimensions are not affected by arm choice. |               |              |                                                              |             |              |

### Step 2: Select base





(A) Skirted Base

(E) Tapered Leg



(F) Turned Leg

# Step 3: Select arm



Panel Arm



**Sloped Arm** Reduces outside width by 3" per arm



Sock Arm

# Step 4: Select back



**Bed Pillow Back** 





Knife Edge Back