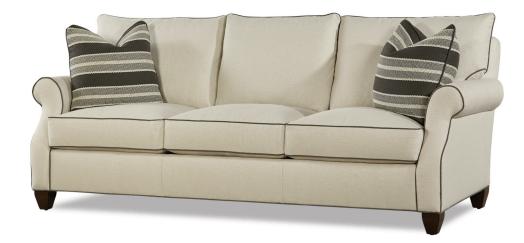

#### -70 Sofa

Outside: 84W Inside: 69W COM: T

-56 Swivel Chair (Skirted Base Only)

-55 Ottoman Outside: 18.5H 23D 32W COM: E

-50 Chair Outside: 38W Inside: 23W COM: K

2051-20 Sofa shown with (E) Tapered Leg, Sock Arm, Bed Pillow Back