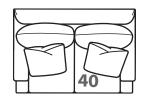

# **Step 1: Select items**

-10 Sofa Outside: 84W Inside: 69W COM: T

-20 Sofa Outside: 90W Inside: 75W COM: V

-40 Loveseat Outside: 61W Inside: 46W COM: P