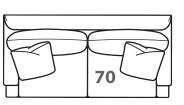

#### -70 Sofa

Outside: 84W Inside: 69W COM: T

-56 Swivel Chair (Skirted Base Only)

-55 Ottoman Outside: 18.5H 23D 32W COM: E

-50 Chair Outside: 38W Inside: 23W COM: K

2051-20 Sofa shown with (E) Tapered Leg, Sock Arm, Bed Pillow Back