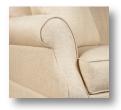

# Step 3: Select arm

Panel Arm

**Sloped Arm** Reduces outside width by 3" per arm

Sock Arm