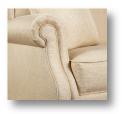

# Step 3: Select arm

Panel Arm

**Sloped Arm** Reduces outside width by 3" per arm

Sock Arm