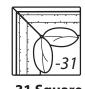

COM: H

-28 Sofa Outside: 117W Inside: 82W COM: U

-31 Square Corner Outside: 36W Inside: 21W COM: J

-55 Ottoman 24W X 20D X 17H COM: C

**One Arm** 

Chaise

Outside: 33W Inside: 26

COM: L