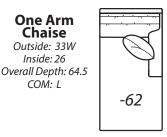

COM: H

-28 Sofa Outside: 117W Inside: 82W COM: U

-31 Square Corner Outside: 36W Inside: 21W COM: J

-55 Ottoman 24W X 20D X 17H COM: C

**One Arm** 

Chaise

Outside: 33W Inside: 26

COM: L