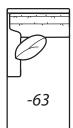

One Arm Loveseat Outside: 58W Inside: 51 COM: L

-42 Right Arm Loveseat

**Arm Chaise** 

-63 Left

-62 Right **Arm Chaise** 

-43 Left Arm Loveseat