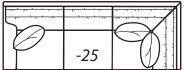

COM: U -25 Left Arm Corner Sofa

-24 Right Arm Corner Sofa

-51 Armless Chair Outside: 25W Inside: 25W COM: F

| ~· /· · · · · | -,· · · · |       |
|---------------|-----------|-------|
|               | , ,       | , , , |
| 7/            |           |       |
|               | -23       |       |
|               | 23        |       |