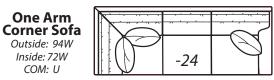

COM: U -25 Left Arm Corner Sofa

-24 Right Arm Corner Sofa

-51 Armless Chair Outside: 25W Inside: 25W COM: F

| ~· /· · · · · | -,· · · · |       |
|---------------|-----------|-------|
|               | , ,       | , , , |
| 7/            |           |       |
|               | -23       |       |
|               | 23        |       |