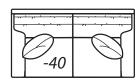

## **Step 2: Select items**

-20 Sofa Outside: 90W Inside: 76W COM: R

-70 Sofa Outside: 81W Inside: 67W COM: O

-40 Loveseat Outside: 65W Inside: 51W COM: N

-50 Chair -56 Swivel Chair -58 Swivel Glider Outside: 36W Inside: 21W