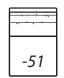

COM: U -25 Left Arm Corner Sofa

-24 Right Arm Corner Sofa

-51 Armless Chair Outside: 25W Inside: 25W COM: F

| ~· /· · · · · | -,· · · · |       |
|---------------|-----------|-------|
|               | , ,       | , , , |
| 7/            |           |       |
|               | -23       |       |
|               | 23        |       |