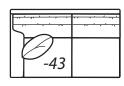

One Arm Loveseat Outside: 58W Inside: 51 COM: L

-42 Right Arm Loveseat

**Arm Chaise** 

-63 Left

-62 Right **Arm Chaise** 

-43 Left Arm Loveseat