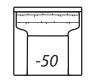

## **Step 2: Select items**

-20 Sofa Outside: 90W Inside: 76W COM: R

-70 Sofa Outside: 81W Inside: 67W COM: O

-40 Loveseat Outside: 65W Inside: 51W COM: N

-50 Chair -56 Swivel Chair -58 Swivel Glider Outside: 36W Inside: 21W