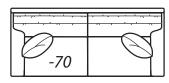

## **Step 2: Select items**

-20 Sofa Outside: 90W Inside: 76W COM: R

-70 Sofa Outside: 81W Inside: 67W COM: O

-40 Loveseat Outside: 65W Inside: 51W COM: N

-50 Chair -56 Swivel Chair -58 Swivel Glider Outside: 36W Inside: 21W