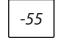

COM: H

-28 Sofa Outside: 117W Inside: 82W COM: U

-31 Square Corner Outside: 36W Inside: 21W COM: J

-55 Ottoman 24W X 20D X 17H COM: C

**One Arm** 

Chaise

Outside: 33W Inside: 26

COM: L