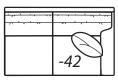

One Arm Loveseat Outside: 58W Inside: 51 COM: L

-42 Right Arm Loveseat

**Arm Chaise** 

-63 Left

-62 Right **Arm Chaise** 

-43 Left Arm Loveseat