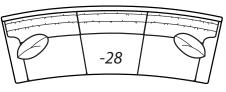

COM: H

-28 Sofa Outside: 117W Inside: 82W COM: U

-31 Square Corner Outside: 36W Inside: 21W COM: J

-55 Ottoman 24W X 20D X 17H COM: C

**One Arm** 

Chaise

Outside: 33W Inside: 26

COM: L