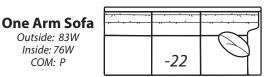

andard: Loose Pillow Back / 19" Throw Pillows. Number of standard | Arm height: BEACON HILL 23", HYDE PARK & LAGUNA 23.5", NEWPORT throw pillows represented in illustration. 24", SOHO 24.5"

Width measurements based on widest arm style, the NEWPORT. Overall width is reduced with these arm options: BEACON HILL -2.5" per arm, HYDE PARK -3" per arm, LAGUNA & SOHO -3.5" per arm. Seating area dimensions are not affected by arm choice.



COM: U -25 Left Arm Corner Sofa



-24 Right Arm Corner Sofa



-51 Armless Chair Outside: 25W Inside: 25W COM: F

| ~· /· · · · · | -,· · · · |       |
|---------------|-----------|-------|
|               | , ,       | , , , |
| 7/            |           |       |
|               | -23       |       |
|               | 23        |       |

-23 Left Arm Sofa



Outside: 94W Inside: 72W

-22 Right Arm Sofa