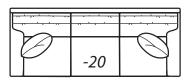

## **Step 2: Select items**

-20 Sofa Outside: 90W Inside: 76W COM: R

-70 Sofa Outside: 81W Inside: 67W COM: O

-40 Loveseat Outside: 65W Inside: 51W COM: N

-50 Chair -56 Swivel Chair -58 Swivel Glider Outside: 36W Inside: 21W