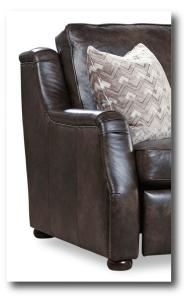

## Step 1: Select style

8200 CLUB Reduces outside width by 2" per arm

8200 DEN

**8200 STUDIO** Reduces outside width by 2.5" per arm

| Scale: 1/4" = 1' All dimensions listed are approximate.                                                                                                                                                |               |              |                                       | 8200 Collection |              |
|--------------------------------------------------------------------------------------------------------------------------------------------------------------------------------------------------------|---------------|--------------|---------------------------------------|-----------------|--------------|
| Overall Height                                                                                                                                                                                         | Overall Depth | Inside Depth | Arm Height                            | Seat Height     | Seat Cushion |
| 39                                                                                                                                                                                                     | 40            | 20           | 26                                    | 20              | CD           |
| Semi-attached backs                                                                                                                                                                                    |               |              | Overall depth 63" when fully reclined |                 |              |
| Outside width measurement based on widest arm style, the Den. Outside width will vary by arm option: Club - 2" per arm, Studio - 2.5" per arm. Seating area dimensions are not affected by arm choice. |               |              |                                       |                 |              |