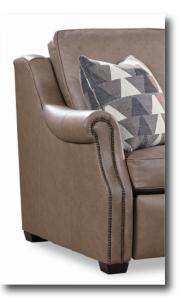

## Step 1: Select style

8200 CLUB Reduces outside width by 2" per arm

8200 DEN

**8200 STUDIO** Reduces outside width by 2.5" per arm

| Scale: 1/4" = 1' All dimensions listed are approximate.                                                                                                                                                |               |              |                                       | 8200 Collection |              |
|--------------------------------------------------------------------------------------------------------------------------------------------------------------------------------------------------------|---------------|--------------|---------------------------------------|-----------------|--------------|
| Overall Height                                                                                                                                                                                         | Overall Depth | Inside Depth | Arm Height                            | Seat Height     | Seat Cushion |
| 39                                                                                                                                                                                                     | 40            | 20           | 26                                    | 20              | CD           |
| Semi-attached backs                                                                                                                                                                                    |               |              | Overall depth 63" when fully reclined |                 |              |
| Outside width measurement based on widest arm style, the Den. Outside width will vary by arm option: Club - 2" per arm, Studio - 2.5" per arm. Seating area dimensions are not affected by arm choice. |               |              |                                       |                 |              |