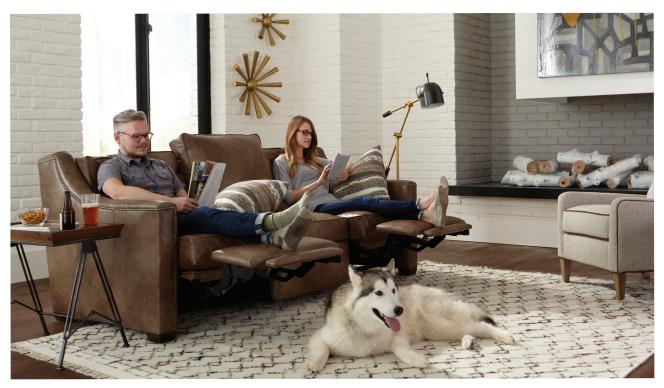

## 8200 Recharge Motion Collection



<sup>8200-20</sup>PRS STUDIO Sofa

## Step 1: Select style



8200 CLUB Reduces outside width by 2" per arm



8200 DEN



**8200 STUDIO** Reduces outside width by 2.5" per arm

| Scale: 1/4" = 1' All dimensions listed are approximate.                                                                                                                                                |               |              |                                       | 8200 Collection |              |
|--------------------------------------------------------------------------------------------------------------------------------------------------------------------------------------------------------|---------------|--------------|---------------------------------------|-----------------|--------------|
| Over