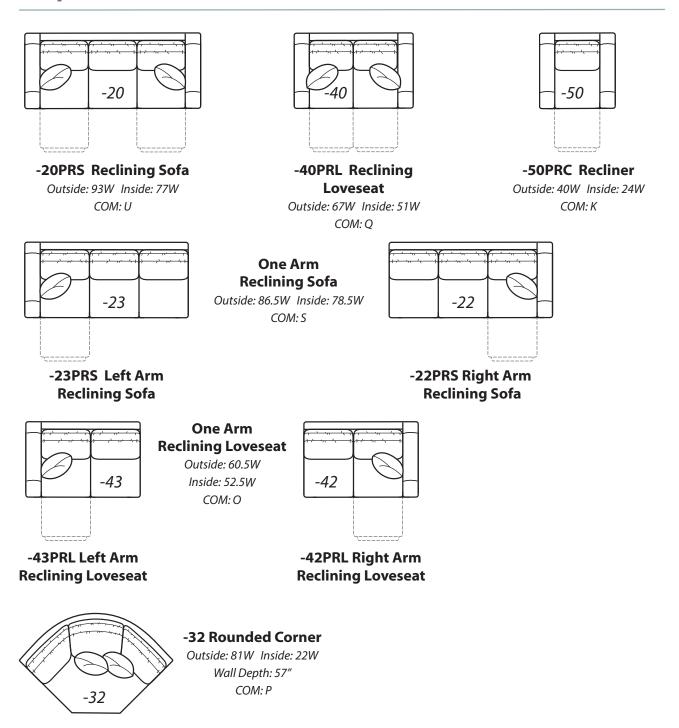

| 40            | 20           | 26                                    | 20              | CD           |
| Semi-attached backs                                                                                                                                                                                    |               |              | Overall depth 63" when fully reclined |                 |              |
| Outside width measurement based on widest arm style, the Den. Outside width will vary by arm option: Club - 2" per arm, Studio - 2.5" per arm. Seating area dimensions are not affected by arm choice. |               |              |                                       |                 |              |

Step 2: Select items