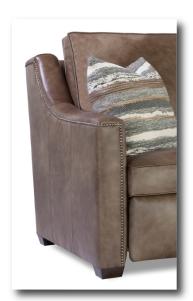

## Step 1: Select style

8200 CLUB Reduces outside width by 2" per arm

8200 DEN

**8200 STUDIO** Reduces outside width by 2.5" per arm

| Scale: 1/4" = 1' All dimensions listed are approximate.                                                                                                                                                |               |              |                                       | 8200 Collection |              |
|--------------------------------------------------------------------------------------------------------------------------------------------------------------------------------------------------------|---------------|--------------|---------------------------------------|-----------------|--------------|
| Overall Height                                                                                                                                                                                         | Overall Depth | Inside Depth | Arm Height                            | Seat Height     | Seat Cushion |
| 39                                                                                                                                                                                                     | 40            | 20           | 26                                    | 20              | CD           |
| Semi-attached backs                                                                                                                                                                                    |               |              | Overall depth 63" when fully reclined |                 |              |
| Outside width measurement based on widest arm style, the Den. Outside width will vary by arm option: Club - 2" per arm, Studio - 2.5" per arm. Seating area dimensions are not affected by arm choice. |               |              |                                       |                 |              |